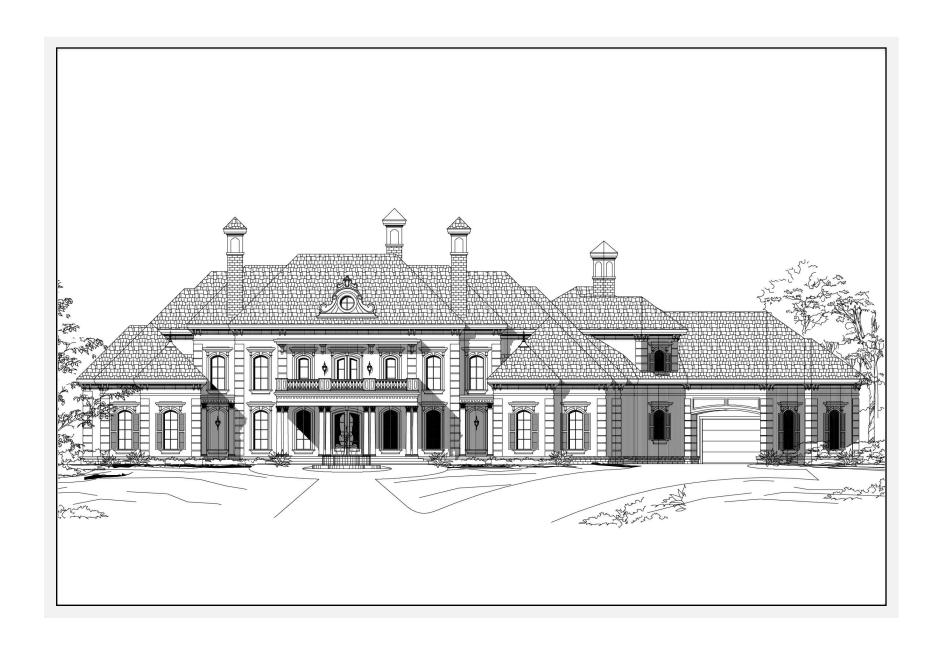

## The Tower 7529: Front Elevation

#### The Tower 7529: Details

Style French

**Exterior Materials** Stucco

Bedrooms 5

Bathrooms 6/2

Total Living Sq Ft 7,529

Total Covered Sq Ft 11,808

**Dimensions (w x d x h)** 157'1" x 97'2" x 42'4"