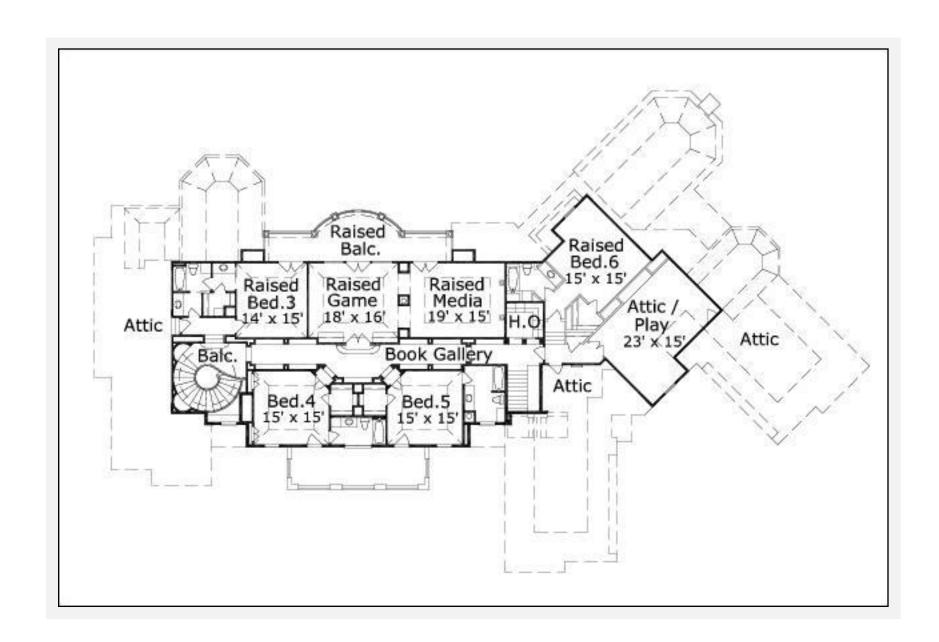

overed Rear Polubd Entry       |                                         |                    |
| Study             | X Covered Side Por@latdoor Fireplace          |              |                                 |                                         |                    |
| <b>Guest Room</b> | X                                             |              | Covered Terrace Outdoor Kitchen |                                         |                    |
| Home Theater      |                                               | X            | Exercise Room Playroom          |                                         |                    |

Garage(s) Front Load Split Stairs Spiral (2 flights)



## The Tower 7529: Front Elevation





### The Tower 7529: Floor 1





## The Tower 7529: Floor 2