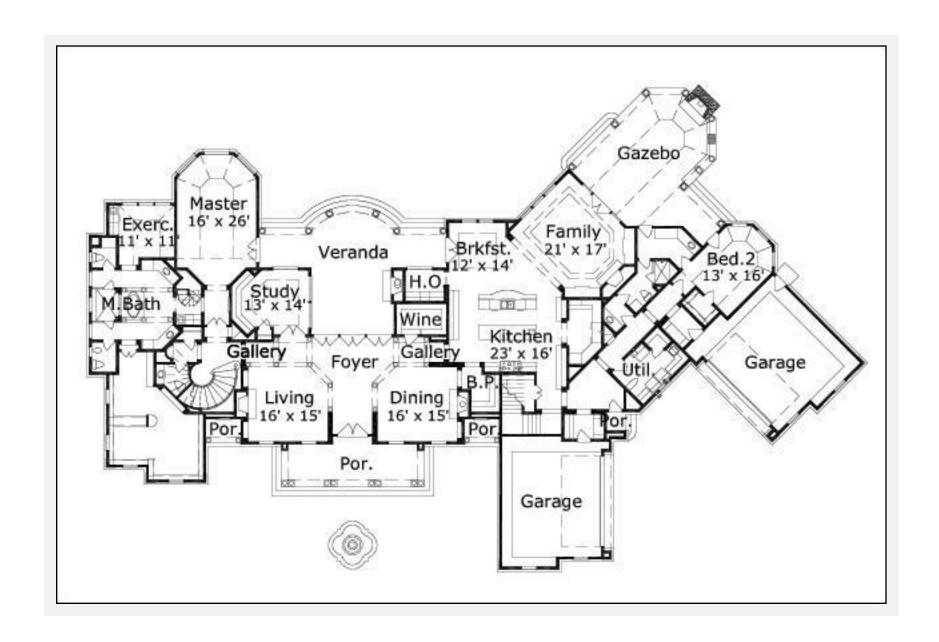

### The Tower 7529: Floor 1

# **AS LOW AS \$250 FULLY CUSTOMIZABLE &** PROFESSIONALLY DESIGNED

|                   | First Floor                                   | Other Floors | Other Features                  |                                         |                    |
|-------------------|-----------------------------------------------|--------------|---------------------------------|-----------------------------------------|--------------------|
| Square Footage    | 5,182                                         | 2,347        | Bar                             | Exterior Balcony Separate Master Closet |                    |
| Bedrooms          | 2                                             | 3            | Bonus Room                      | Foyer                                   | Theater/Media      |
| Ceiling Heights   | 11'0"                                         | 10'0"        | <b>Butler Pantry</b>            | Gallery                                 | Unfinished Storage |
| Master Bedroom    | Χ                                             |              | Cabana Bath                     | Home Office                             | Wine Room          |
| Dining Room       | X Computer AlcoveInterior Balcony             |              |                                 |                                         | y                  |
| Living Room       | X Covered Front Polylanster with Sitting Area |              |                                 |                                         | ting Area          |
| Family Room       | X Covered Pavilion Motor Court                |              |                                 |                                         |                    |
| Game Room         |                                               | X            | Covered Rear Polubd Entry       |                                         |                    |
| Study             | X Covered Side Por@latdoor Fireplace          |              |                                 |                                         |                    |
| <b>Guest Room</b> | X                                             |              | Covered Terrace Outdoor Kitchen |                                         |                    |
| Home Theater      |                                               | X            | Exercise Room Playroom          |                                         |                    |

Garage(s) Front Load Split Stairs Spiral (2 flights)