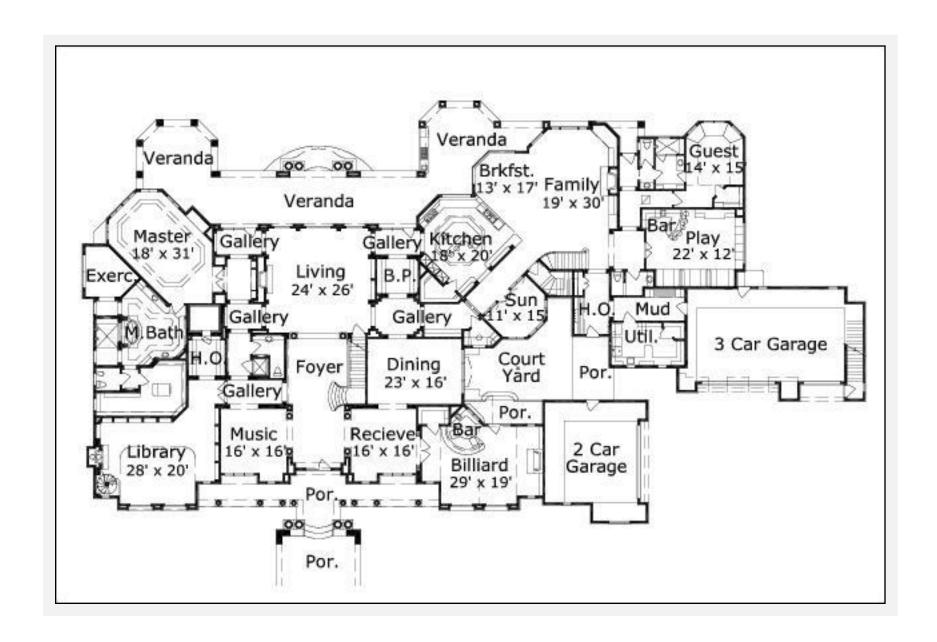

## Birmingham 13782: Floor 1

#### **Notes**

The 13,782 living area square footage of this plan does not include the future quarters, storage and future raised gameroom square footage. The future quarters square footage is an additional 560 sq. ft.; the storage square footage is an additional 396 sq. ft. and the future gameroom is an additional 430 sq. ft.