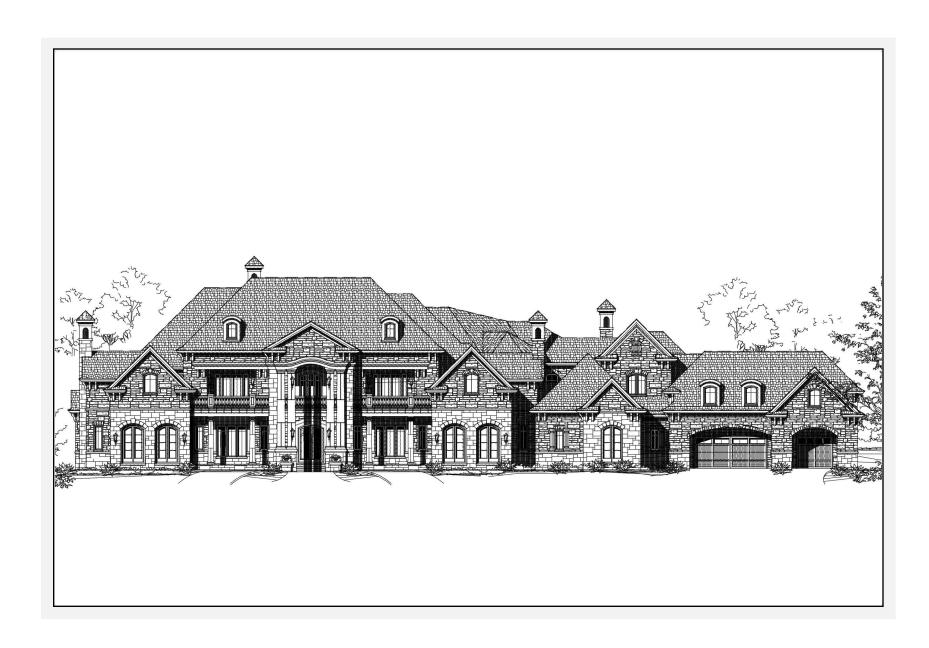

### Birmingham 13782: Details

Style Traditional

Exterior Materials Brick and Stone

Bedrooms 7

Bathrooms 6/3

Total Living Sq Ft 13,782

Total Covered Sq Ft 21,396

**Dimensions (w x d x h)** 191'0" x 133'5" x 47'0"

# Birmingham 13782: Front Elevation