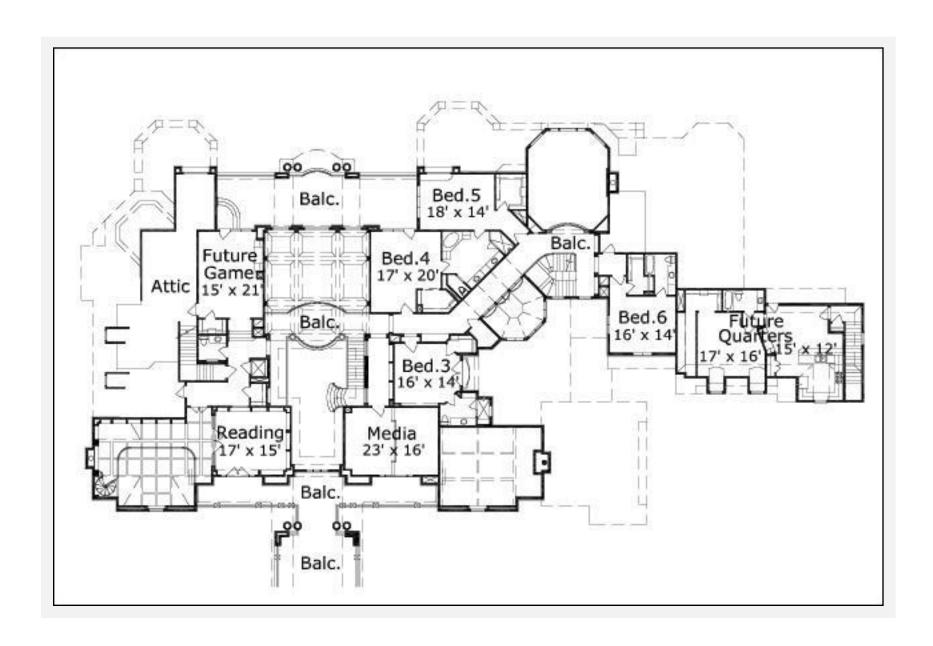

# Birmingham 13782: Floor 2

#### **Notes**

The 13,782 living area square footage of this plan does not include the future quarters, storage and future raised gameroom square footage. The future quarters square footage is an additional 560 sq. ft.; the storage square footage is an additional 396 sq. ft. and the future gameroom is an additional 430 sq. ft.