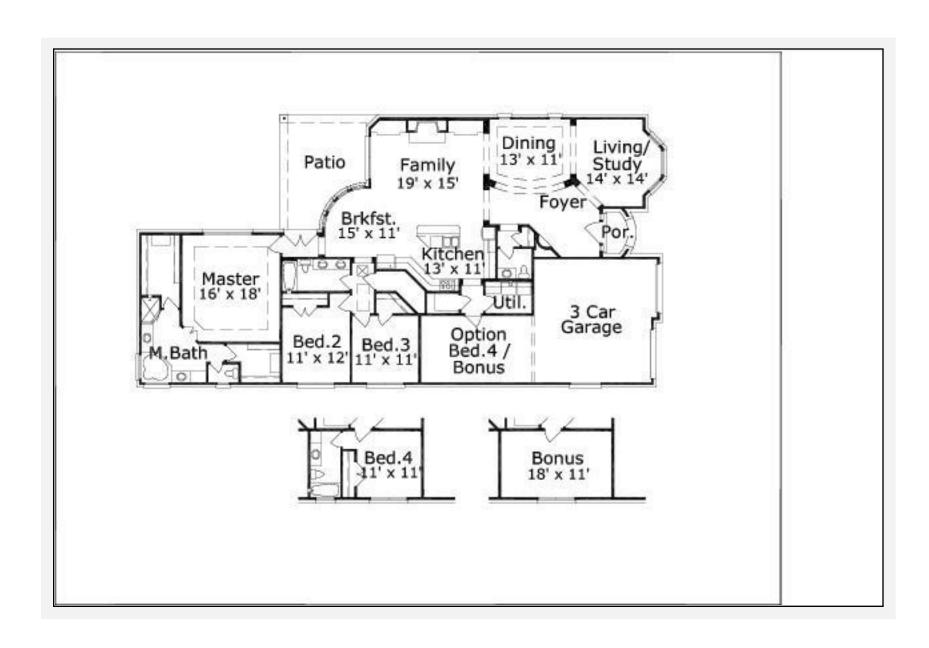

|                        |
| Study           | X           |              |                        |
| Guest Room      | X           |              |                        |
|                 |             |              |                        |

Garage(s) Front Load Straight In

**Stairs** Standard

#### **Notes**

The living area of this plan does not include the optional second floor bonus room with bath, the optional bedroom 4 with bath on the first floor, and the optional bonus room on the first floor. The additional square footage for the second floor bonus room with bath is 410 square feet. The additional square footage for the optional bedroom 4 with bath is 221 square feet. The additional square footage



# Alpine Pass 2471: Front Elevation





### Alpine Pass 2471: Floor 1





# Alpine Pass 2471: Floor 2