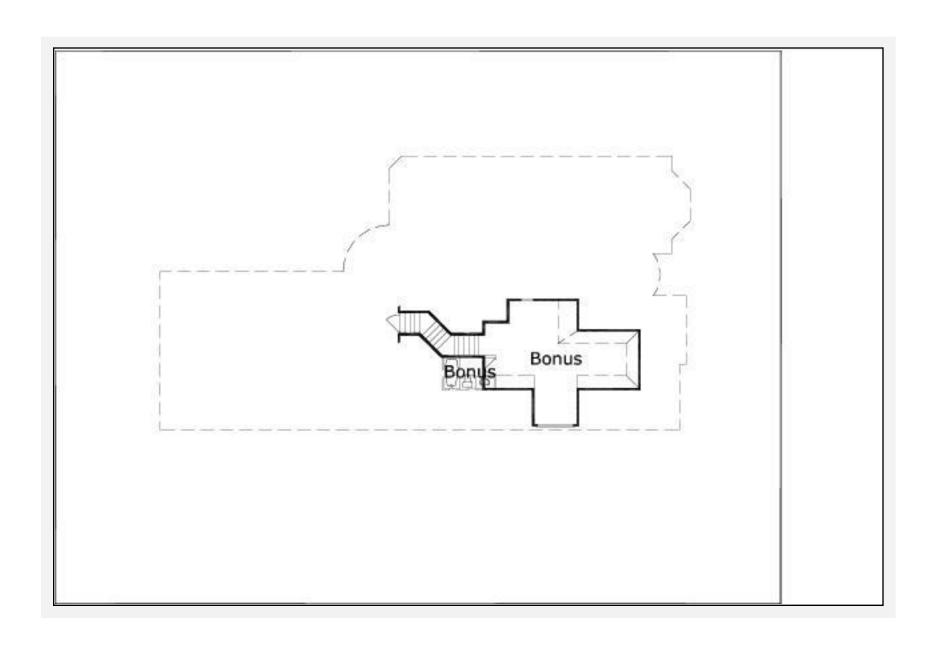

y           | X           |              |                        |
| Guest Room      | X           |              |                        |
|                 |             |              |                        |

Garage(s) Front Load Straight In

**Stairs** Standard

#### **Notes**

The living area of this plan does not include the optional second floor bonus room with bath, the optional bedroom 4 with bath on the first floor, and the optional bonus room on the first floor. The additional square footage for the second floor bonus room with bath is 410 square feet. The additional square footage for the optional bedroom 4 with bath is 221 square feet. The additional square footage



# Alpine Pass 2471: Front Elevation





### Alpine Pass 2471: Floor 1





# Alpine Pass 2471: Floor 2