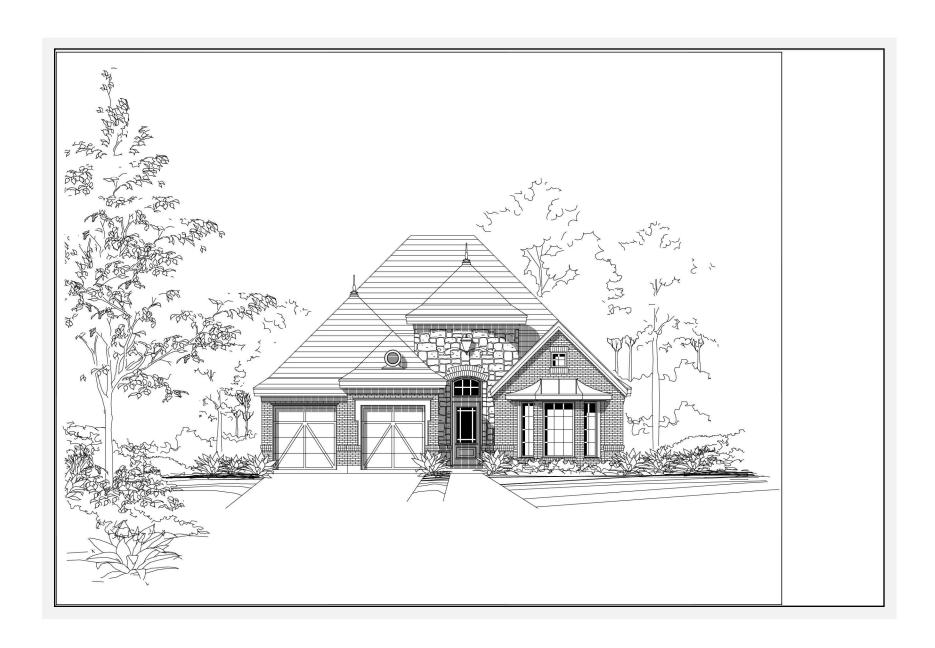

m     | X           |              |                        |
| Study           | X           |              |                        |
| Guest Room      | X           |              |                        |
|                 |             |              |                        |

Garage(s) Front Load Straight In

**Stairs** Standard

#### **Notes**

The living area of this plan does not include the optional second floor bonus room with bath, the optional bedroom 4 with bath on the first floor, and the optional bonus room on the first floor. The additional square footage for the second floor bonus room with bath is 410 square feet. The additional square footage for the optional bedroom 4 with bath is 221 square feet. The additional square footage



# Alpine Pass 2471: Front Elevation





### Alpine Pass 2471: Floor 1





# Alpine Pass 2471: Floor 2