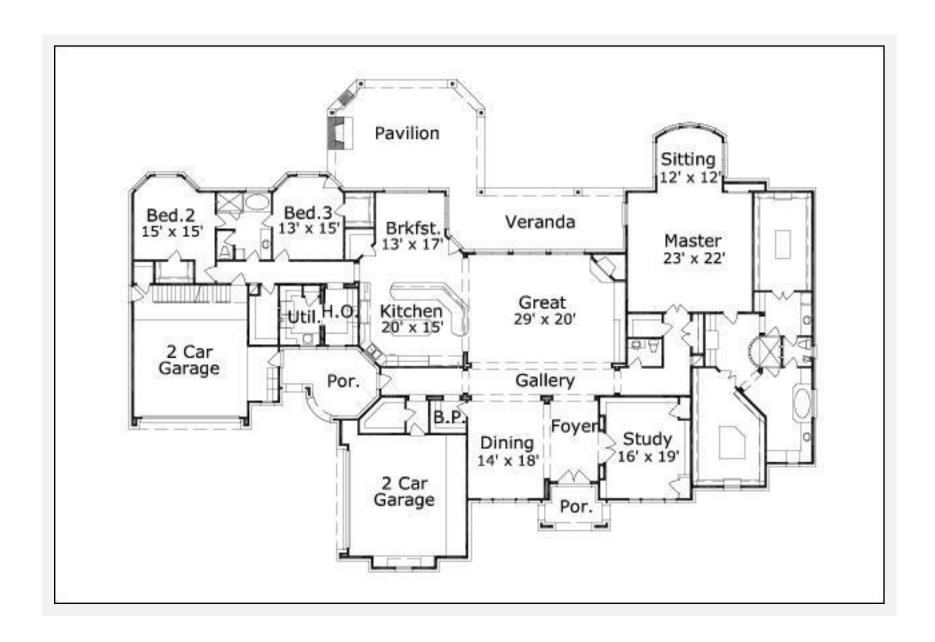

## Bisco 5334: Floor 1

#### **First Floor**

Square Footage 5,334

Bedrooms 3

Ceiling Heights 10'0"

Master Bedroom X

Dining Room X

Living Room X

Family Room X

Study X

- C.C....

**Guest Room** 

### **Other Features**

**Butler Pantry** 

**Covered Front Porch** 

Covered Pavilion

Covered Rear Porch

Foyer

Gallery

His & Her Master Bath

Home Office

Master with Sitting Area

**Outdoor Fireplace** 

Separate Master Closet

Garage(s) Front Load Straight In