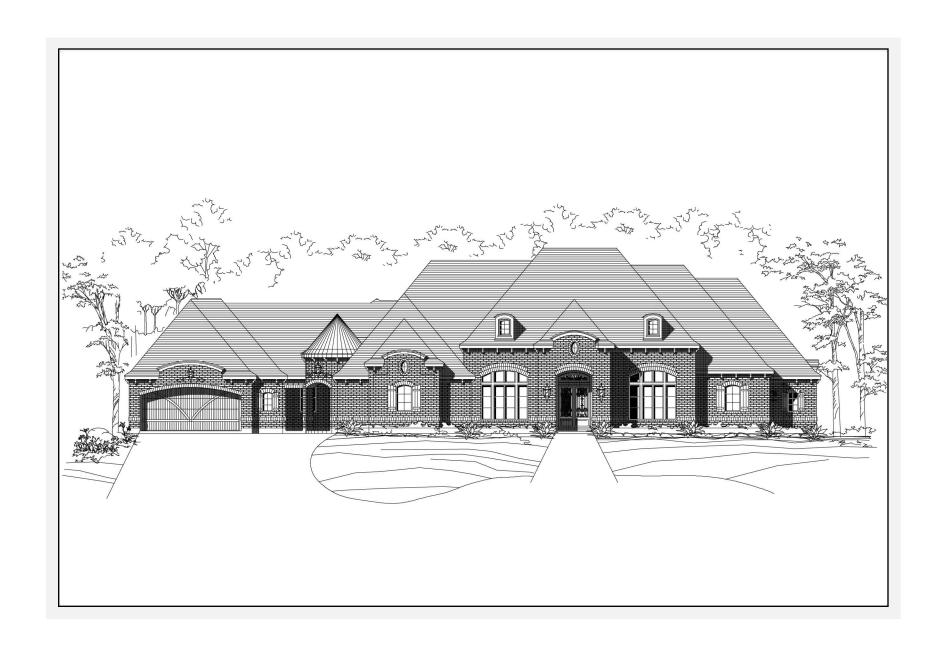

# Bisco 5334: Front Elevation

### Bisco 5334: Details

Style Traditional

Exterior Materials Brick

Bedrooms 3

Bathrooms 3 / 1

Total Living Sq Ft 5,334

Total Covered Sq Ft 7,721

**Dimensions (w x d x h)** 126'8" x 90'8" x 34'2"