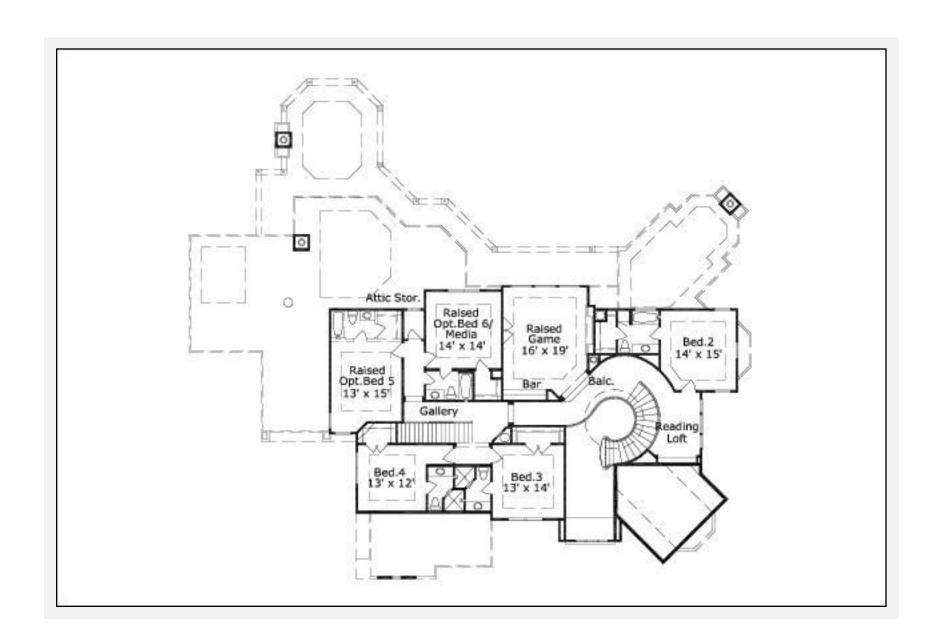

# Barbour 6075: Floor 2

#### **Notes**

The living area of this plan does not include the future bedroom 5 on the second floor. The additional square footage is 269 square feet.