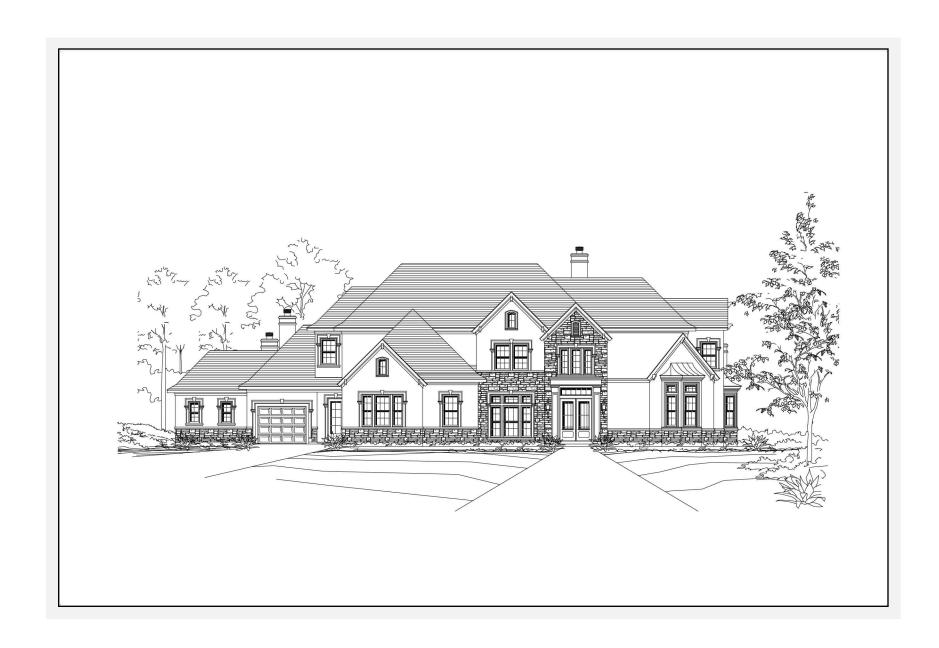

# Barbour 6075: Front Elevation

### Barbour 6075: Details

Style Country French

Exterior Materials Stone & Stucco

Bedrooms 7

Bathrooms 8 / 1

Total Living Sq Ft 6,075

Total Covered Sq Ft 8,355

**Dimensions (w x d x h)** 104'0" x 92'10" x 33'3"