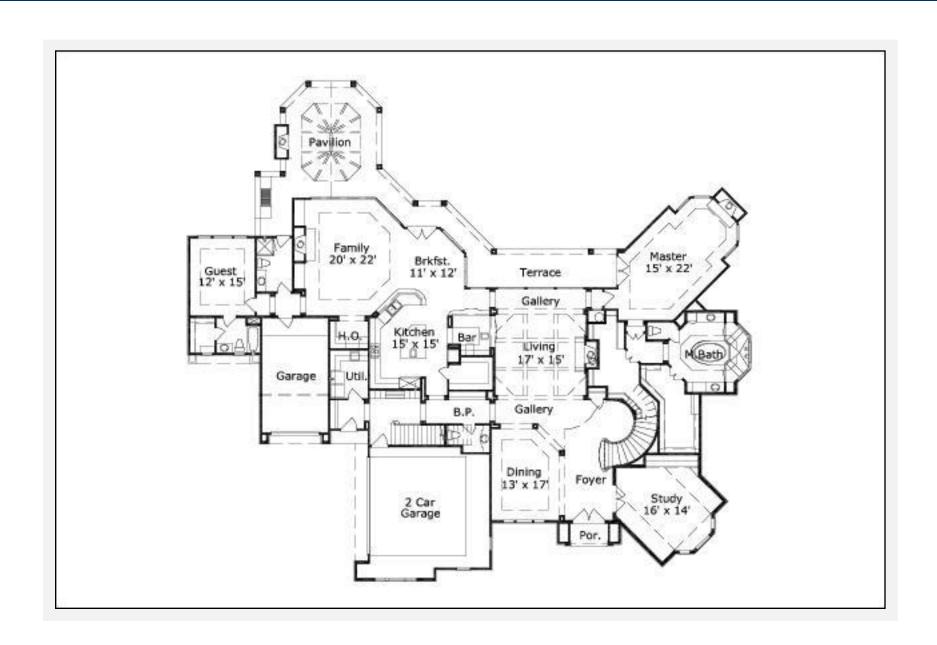

|             | X                                       | Foyer                                    | Theater/Media                                                                                                                                               |
|             | 4,022<br>2<br>10'0"<br>X<br>X<br>X<br>X | 4,022 2,053 2 5 10'0" 9'0" X X X X X X X | 4,022 2,053 Art Niche 2 5 Bar 10'0" 9'0" Butler Pantry X Cabana Bath X Cedar Closet X Christmas Stora X Computer Alcov X Covered Pavilion X Covered Rear Po |

Garage(s) Front Load Straight In

Stairs Spiral (2 flights)

#### **Notes**

The living area of this plan does not include the future bedroom 5 on the second floor. The additional square footage is 269 square feet.



# Barbour 6075: Front Elevation





## Barbour 6075: Floor 1





# Barbour 6075: Floor 2