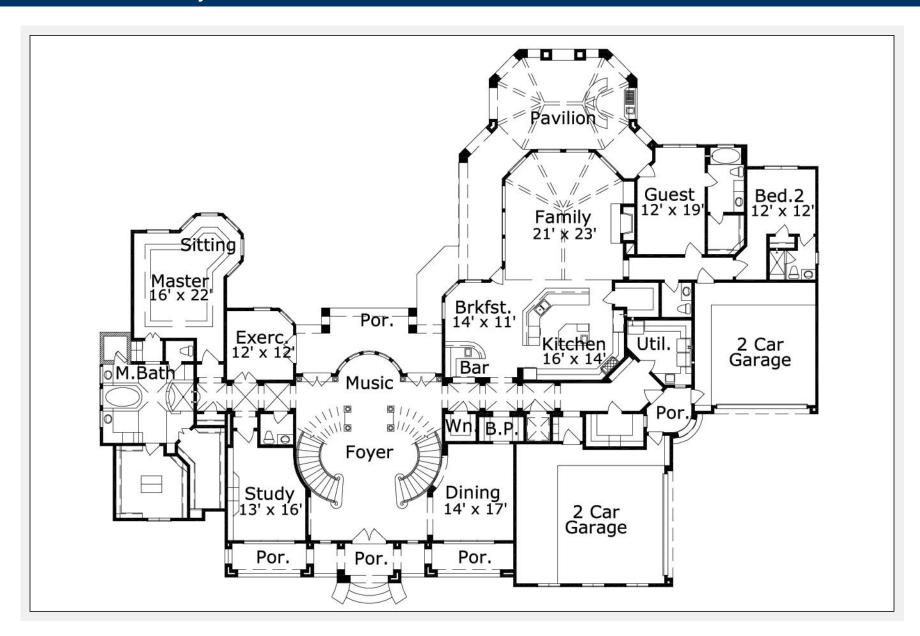

r Lot Cov'd. Pavilion Exercise Room Foyer Master w/Sitting Optional Elevator Quarters Unfinished Storage |
|                                                                                                           |                  |                 |                                                                                                                                          |                                                                                                                             |

Garage(s)

4 car, Front Load, Split

**Stairs** 

**Dual Curved** 

Notes:

The unfinished storage area on the second floor is not included in the living area of this plan. This area would be an additional 9



## Chanteray 7098: Front Elevation





## Chanteray 7098 : Floor 1





## Chanteray 7098 : Floor 2