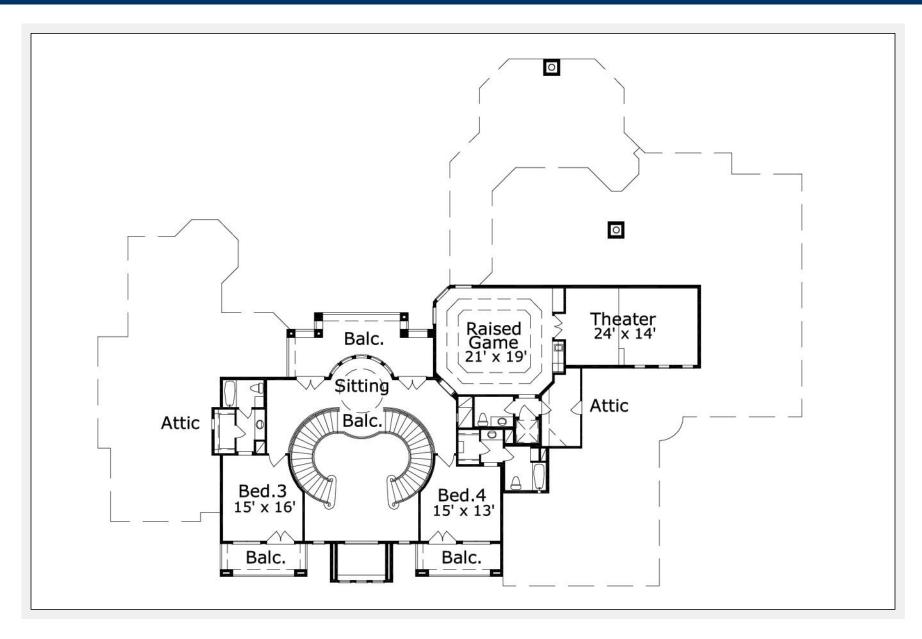

om Foyer Master w/Sitting Optional Elevator Quarters Unfinished Storage |
|                                                                                                           |                  |                 |                                                                                                                                          |                                                                                                                             |

Garage(s)

4 car, Front Load, Split

**Stairs** 

**Dual Curved** 

Notes:

The unfinished storage area on the second floor is not included in the living area of this plan. This area would be an additional 9



## Chanteray 7098: Front Elevation





## Chanteray 7098 : Floor 1





## Chanteray 7098 : Floor 2