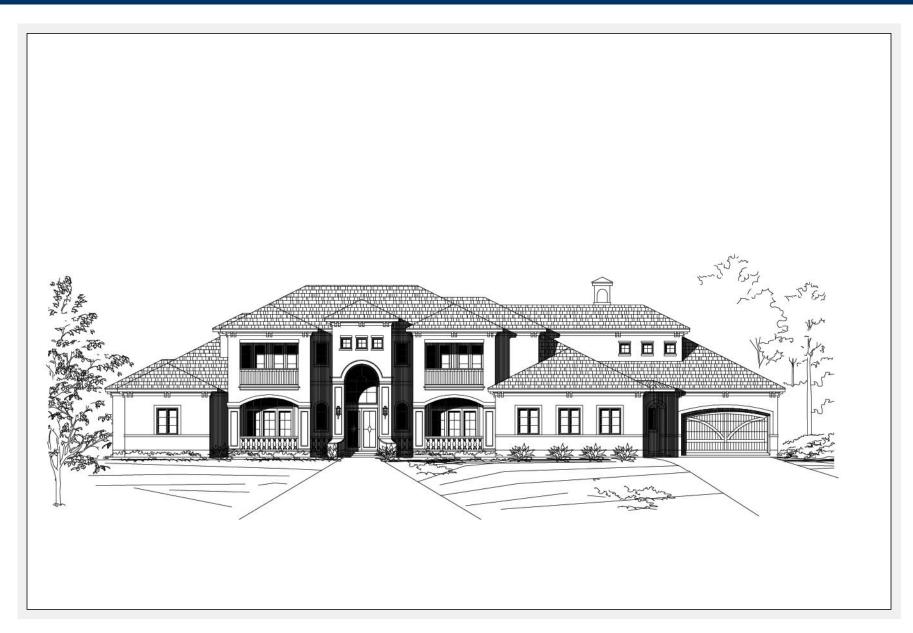

a Wine Room | Butler Pantry Corner Lot Cov'd. Pavilion Exercise Room Foyer Master w/Sitting Optional Elevator Quarters Unfinished Storage |
|                                                                                                           |                  |                 |                                                                                                                                          |                                                                                                                             |

Garage(s)

4 car, Front Load, Split

**Stairs** 

**Dual Curved** 

Notes:

The unfinished storage area on the second floor is not included in the living area of this plan. This area would be an additional 9



## Chanteray 7098: Front Elevation





## Chanteray 7098 : Floor 1





## Chanteray 7098 : Floor 2