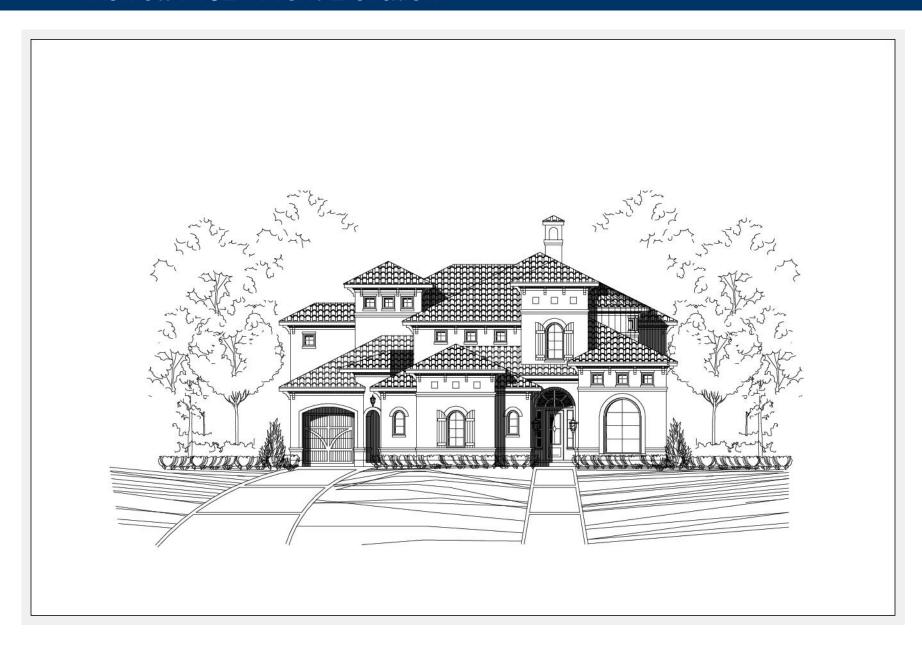

## Ashlott 7132 : Front Elevation

## Ashlott 7132 : Details

**Style** 

Mediterranean/Tuscan

**Exterior Material** 

Stucco

Bedrooms

6

Bathrooms 6/1

**Total Living Sq Ft** 7,132

**Total Covered Sq Ft** 8,794

**Dimensions (w x d x h)** 60' 0" x 127' 0" x 34' 2"

**AS LOW AS \$250 FULLY CUSTOMIZABLE &** PROFESSIONALLY DESIGNED

|                | First Floor | Other Floors | Other Features     |                   |
|----------------|-------------|--------------|--------------------|-------------------|
| Square Footage | 4,128       | 3,004        | 2 Story Study      | Bar               |
| Master Bedroom | X           |              | Cov'd. Front Porch | Cov'd. Pavilion   |
| Dining Room    | X           |              | Cov'd. Rear Porch  | Cov'd. Side Porch |
| Living Room    | X           |              | Ext. Balcony       | Foyer             |
| Family Room    | X           |              | Gallery            | Int. Balcony      |
| Game Room      |             | X            | Optional Elevator  | Outdoor Fireplace |
| Study          | X           |              | Outdoor Kitchen    | Theater/Media     |
| Guest Room     | X           |              | Tile Roof          | Wine Room         |
| Home Theater   |             | X            |                    |                   |