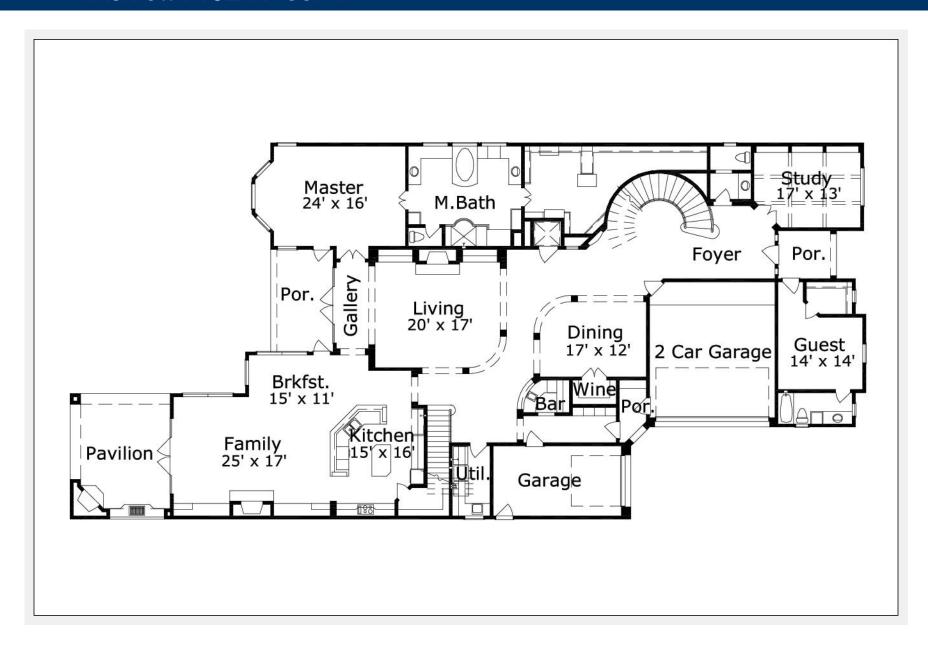

## Ashlott 7132 : Floor 1

**Total Living Sq Ft** 7,132

**Total Covered Sq Ft** 8,794

**Dimensions (w x d x h)** 60' 0" x 127' 0" x 34' 2"

**AS LOW AS \$250 FULLY CUSTOMIZABLE &** PROFESSIONALLY DESIGNED

|                | First Floor | Other Floors | Other Features     |                   |
|----------------|-------------|--------------|--------------------|-------------------|
| Square Footage | 4,128       | 3,004        | 2 Story Study      | Bar               |
| Master Bedroom | X           |              | Cov'd. Front Porch | Cov'd. Pavilion   |
| Dining Room    | X           |              | Cov'd. Rear Porch  | Cov'd. Side Porch |
| Living Room    | X           |              | Ext. Balcony       | Foyer             |
| Family Room    | X           |              | Gallery            | Int. Balcony      |
| Game Room      |             | X            | Optional Elevator  | Outdoor Fireplace |
| Study          | X           |              | Outdoor Kitchen    | Theater/Media     |
| Guest Room     | X           |              | Tile Roof          | Wine Room         |
| Home Theater   |             | X            |                    |                   |