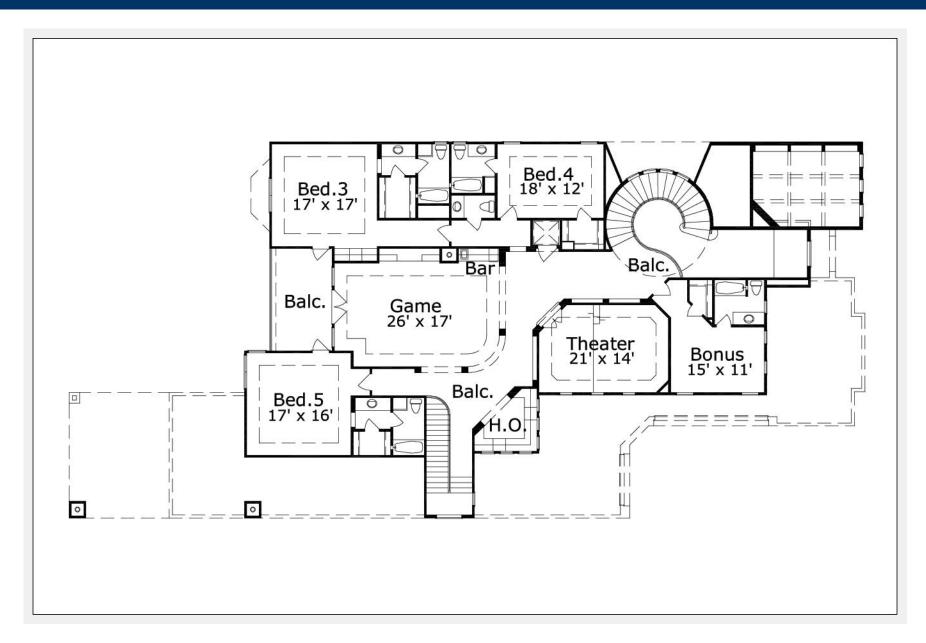

## Ashlott 7132 : Floor 2

**Total Living Sq Ft** 7,132

**Total Covered Sq Ft** 8,794

**Dimensions (w x d x h)** 60' 0" x 127' 0" x 34' 2"

**AS LOW AS \$250 FULLY CUSTOMIZABLE &** PROFESSIONALLY DESIGNED

|                | First Floor | Other Floors | Other Features     |                   |
|----------------|-------------|--------------|--------------------|-------------------|
| Square Footage | 4,128       | 3,004        | 2 Story Study      | Bar               |
| Master Bedroom | X           |              | Cov'd. Front Porch | Cov'd. Pavilion   |
| Dining Room    | X           |              | Cov'd. Rear Porch  | Cov'd. Side Porch |
| Living Room    | X           |              | Ext. Balcony       | Foyer             |
| Family Room    | X           |              | Gallery            | Int. Balcony      |
| Game Room      |             | X            | Optional Elevator  | Outdoor Fireplace |
| Study          | X           |              | Outdoor Kitchen    | Theater/Media     |
| Guest Room     | X           |              | Tile Roof          | Wine Room         |
| Home Theater   |             | X            |                    |                   |