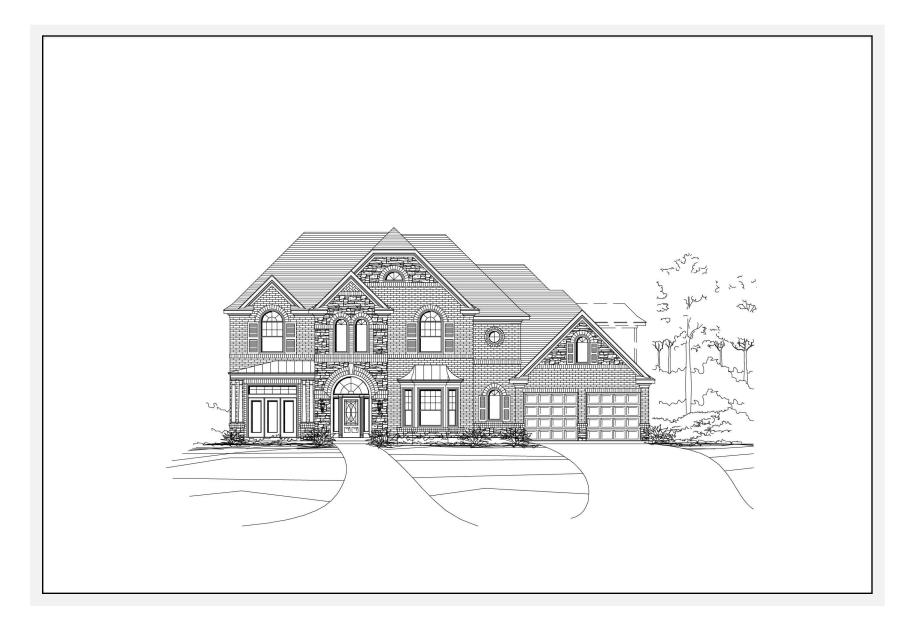

## Carisbrooke 4136.1: Front Elevation

## Carisbrooke 4136.1: Details

StyleTraditionalExterior MaterialsBrick and StoneBedrooms4Bathrooms3 / 1Total Living Sq Ft4,136Total Covered Sq Ft6,052Dimensions (w x d x h)69'2" x 68'10" x 35'8"