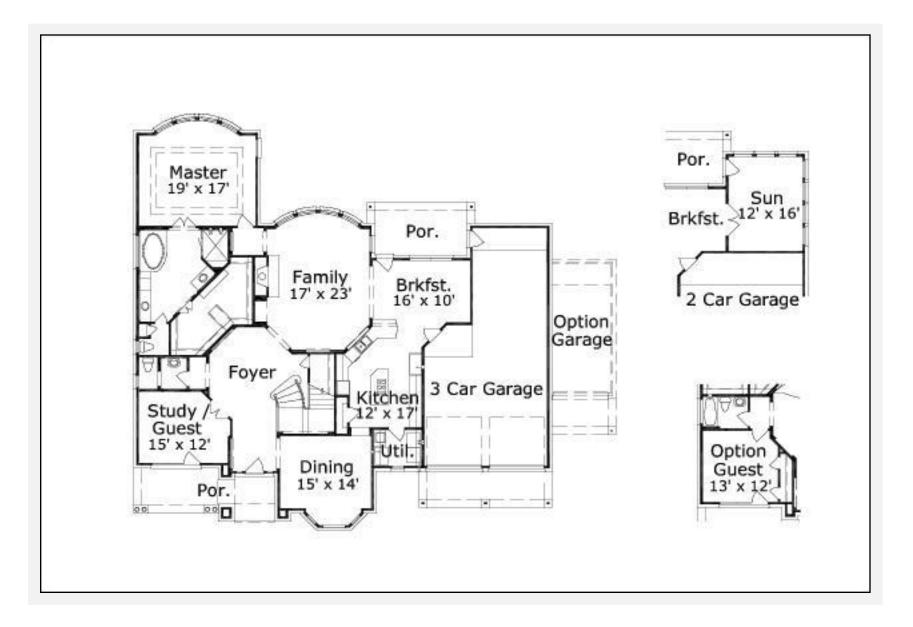

#### Carisbrooke 4136.1: Floor 1

# **AS LOW AS \$250** Fully customizable & Professionally designed

|                 | First Floor | Other Floors | Other Features        |
|-----------------|-------------|--------------|-----------------------|
| Square Footage  | 2,543       | 1,593        | Covered Front Porch   |
| Bedrooms        | 1           | 3            | Covered Rear Porch    |
| Ceiling Heights | 10'0"       | 9'0"         | Foyer                 |
| Master Bedroom  | Х           |              | Interior Balcony      |
| Dining Room     | Х           |              | Loft                  |
| Living Room     | Х           |              | Portico               |
| Family Room     | Х           |              | Theater/Media         |
| Game Room       |             | Х            | Two Story Family Room |
| Study           | Х           |              |                       |
| Guest Room      |             | Х            |                       |
| Home Theater    |             | Х            |                       |

Garage(s) Front Load Straight In Stairs Split

Notes

The second floor bonus room, 301 sq. ft., & the second floor optional loft, 86 sq. ft., are not included in the living area of this plan.