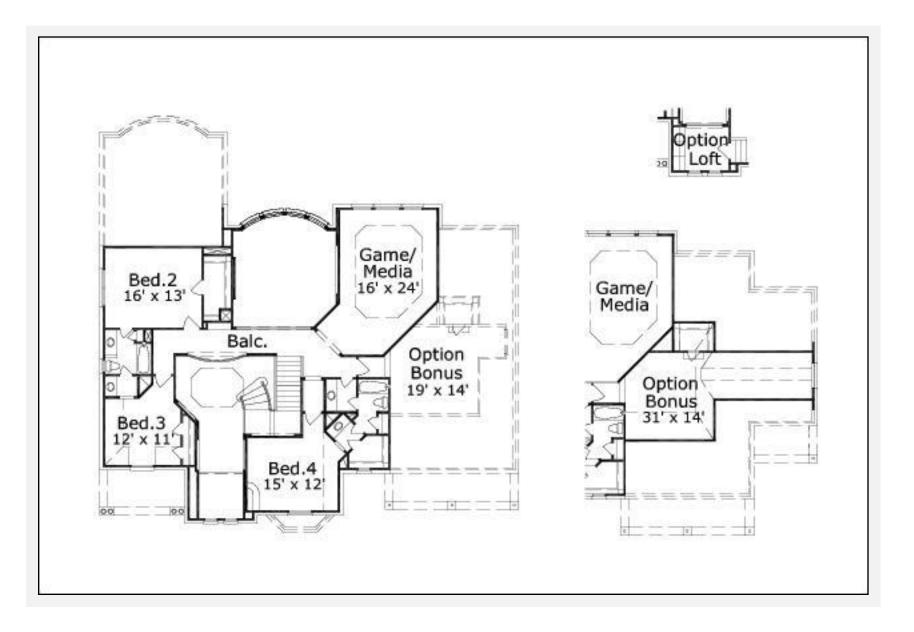

### Carisbrooke 4136.1: Floor 2

Garage(s) Front Load Straight In Stairs Split

Notes

The second floor bonus room, 301 sq. ft., & the second floor optional loft, 86 sq. ft., are not included in the living area of this plan.