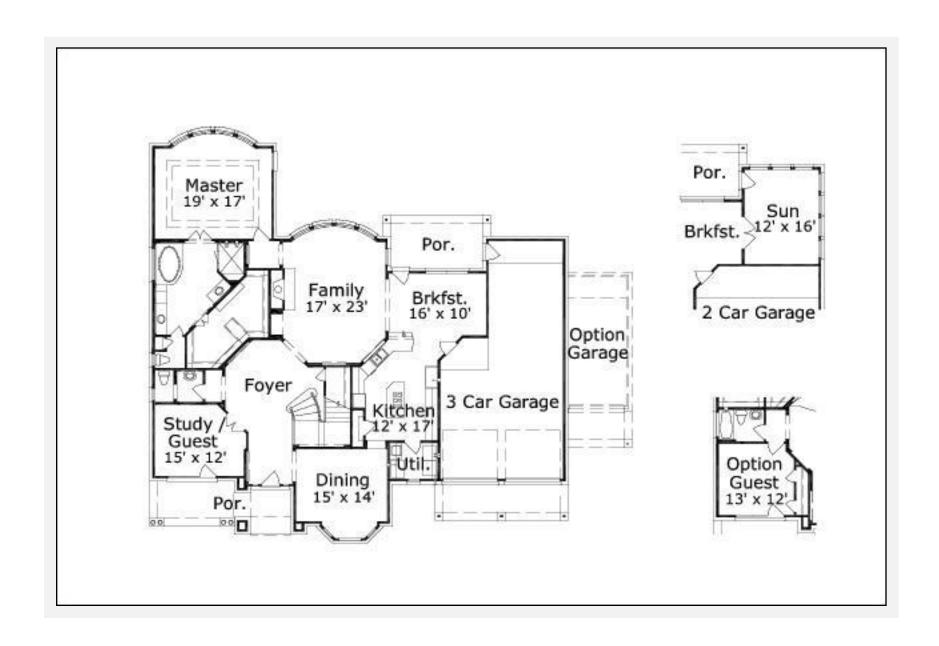

# Carisbrooke 4136.3: Floor 1

**AS LOW AS \$250 FULLY CUSTOMIZABLE &** PROFESSIONALLY DESIGNED

|                   | First Floor | Other Floors | Other Features        |
|-------------------|-------------|--------------|-----------------------|
| Square Footage    | 2,543       | 1,593        | Covered Front Porch   |
| Bedrooms          | 1           | 3            | Covered Rear Porch    |
| Ceiling Heights   | 10'0"       | 9'0"         | Foyer                 |
| Master Bedroom    | X           |              | Interior Balcony      |
| Dining Room       | X           |              | Loft                  |
| Living Room       | X           |              | Portico               |
| Family Room       | X           |              | Sunroom               |
| Game Room         |             | X            | Theater/Media         |
| Study             | X           |              | Two Story Family Room |
| <b>Guest Room</b> |             | X            |                       |
| Home Theater      |             | X            |                       |
|                   |             |              |                       |