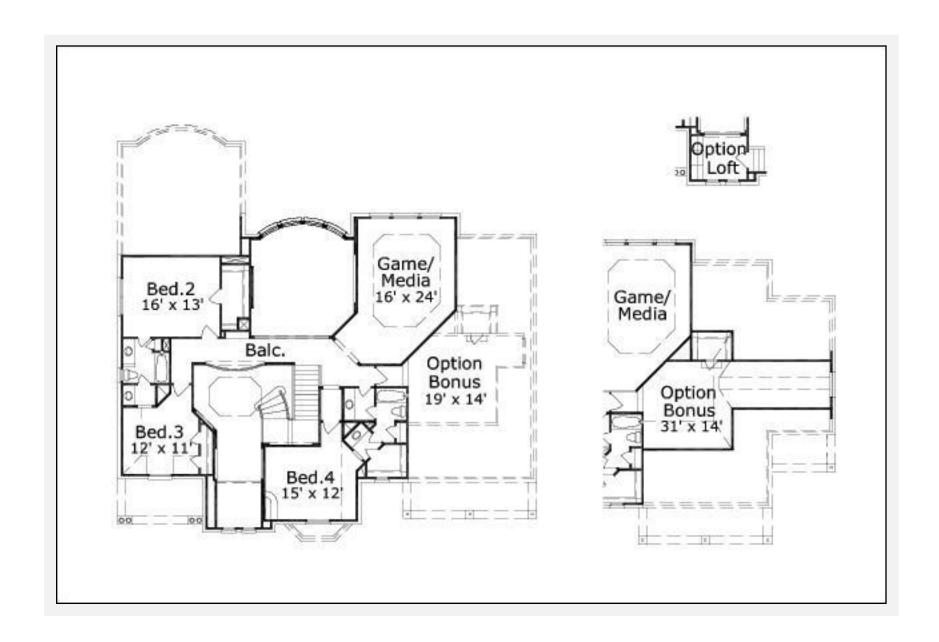

# Carisbrooke 4136.3: Floor 2

#### **Notes**

The second floor bonus room, 301 sq. ft. & the second floor loft, 86 sq. ft., are not included in the living area of this plan.