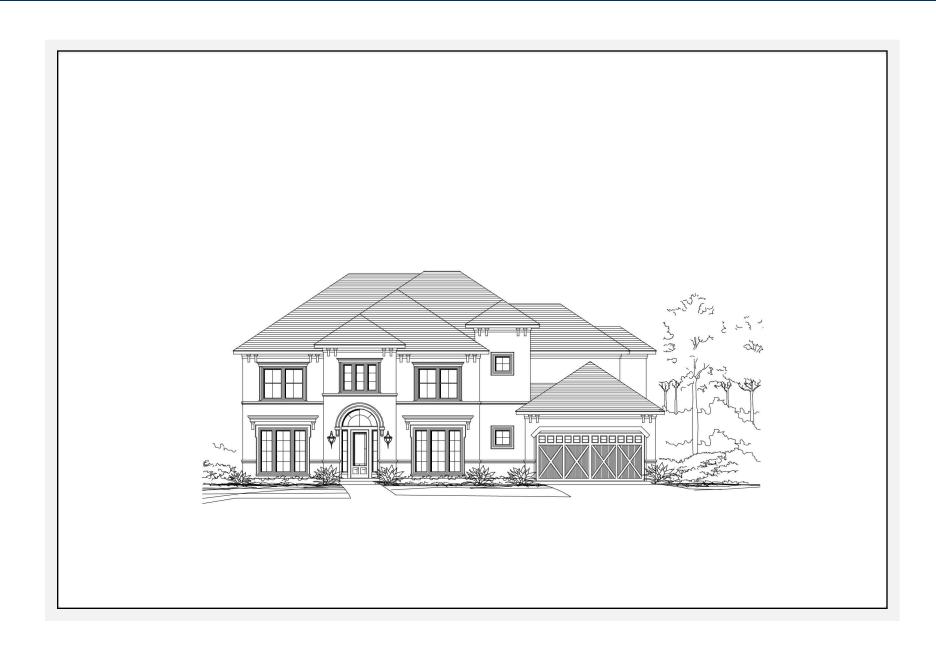

# Carisbrooke 4136.3: Front Elevation

### Carisbrooke 4136.3: Details

Style Mediterranean

Exterior Materials Stucco

Bedrooms 4

Bathrooms 3 / 1

Total Living Sq Ft 4,136

Total Covered Sq Ft 6,052

**Dimensions (w x d x h)** 69'2" x 68'10" x 35'3"