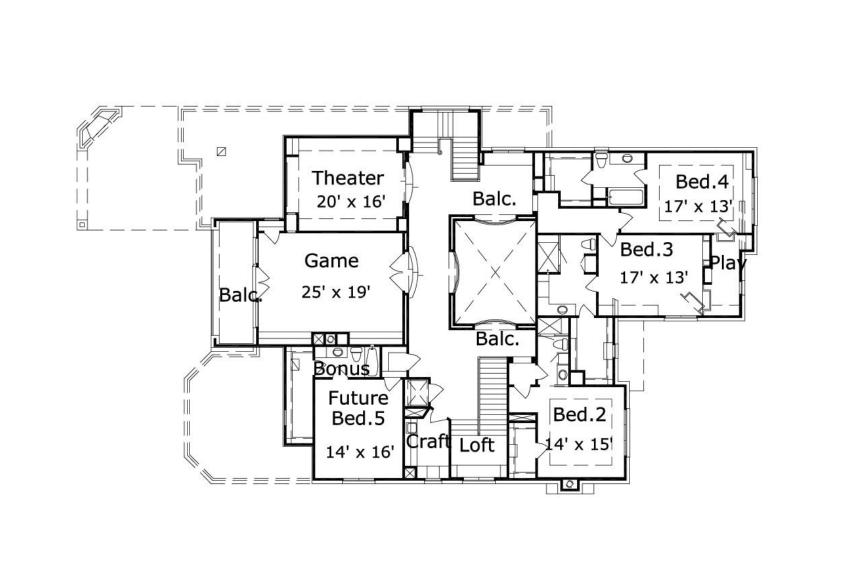

#### Amalita 6528: Floor 2

# **AS LOW AS \$250** Fully customizable & Professionally designed

| First Floor                                                                                                                                             | Other Floors                                                                             | Other Featur                                                                                                                                                                | res                                                                                                                                                                    |                                                                                                                                                                                                                                                                                                                                                                              |
|---------------------------------------------------------------------------------------------------------------------------------------------------------|------------------------------------------------------------------------------------------|-----------------------------------------------------------------------------------------------------------------------------------------------------------------------------|------------------------------------------------------------------------------------------------------------------------------------------------------------------------|------------------------------------------------------------------------------------------------------------------------------------------------------------------------------------------------------------------------------------------------------------------------------------------------------------------------------------------------------------------------------|
| Square Footage 3,653<br>Bedrooms 1<br>Ceiling Heights 10'0"<br>Master Bedroom X<br>Dining Room X<br>Living Room X<br>Family Room X<br>Game Room Study X | 2,875<br>4<br>9'0"<br>X                                                                  | 2 story diningHidden RoomBarHobby RoomBonus RoomHome OfficeBreezewayInt. BalconyButler PantryLoftCov'd. PavilionMud RoomExt. BalconyOptional ElevatorFoyerOutdoor Fireplace |                                                                                                                                                                        |                                                                                                                                                                                                                                                                                                                                                                              |
|                                                                                                                                                         | x<br>x                                                                                   | Gallery                                                                                                                                                                     | Outdoor Kitchen                                                                                                                                                        |                                                                                                                                                                                                                                                                                                                                                                              |
| Front Load Swing (Side Facing)<br>Standard (2 flights)                                                                                                  |                                                                                          | Notes                                                                                                                                                                       |                                                                                                                                                                        |                                                                                                                                                                                                                                                                                                                                                                              |
|                                                                                                                                                         | 3,653<br>1<br>10'0"<br>X<br>X<br>X<br>X<br>X<br>X<br>X<br>Front Load Swing (Side Facing) | 3,653 2,875<br>1 4<br>10'0" 9'0"<br>X<br>X<br>X<br>X<br>X<br>X<br>X<br>X<br>X<br>X<br>X<br>X<br>X                                                                           | 3,653 2,875 2 story dining<br>1 4 Bar<br>10'0" 9'0" Bonus Room<br>X Breezeway<br>X Butler Pantry<br>X Cov'd. Pavilion<br>X Ext. Balcony<br>X Foyer<br>X Gallery<br>X X | 3,653 2,875 2 story dining Hidden Room<br>1 1 4 Bar Hobby Room<br>10'0" 9'0" Bonus Room Home Office<br>X Breezeway Int. Balcony<br>X Unit Balcony<br>X Unit Balcony<br>Butler Pantry Loft<br>Cov'd. Pavilion Mud Room<br>Ext. Balcony Optional Elevator<br>Foyer Outdoor Fireplace<br>Gallery Outdoor Kitchen<br>X<br>Front Load Swing (Side Facing)<br>Standard (2 flights) |