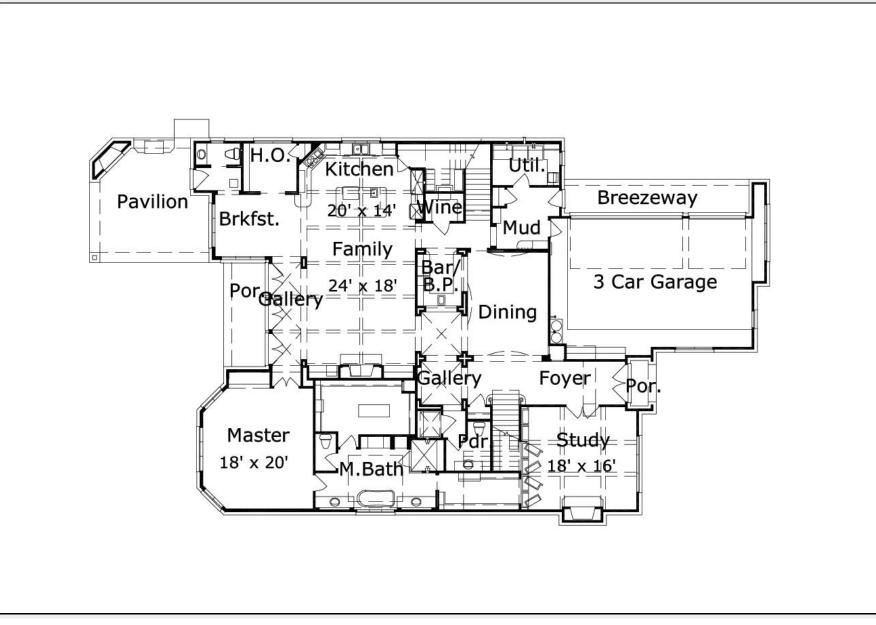

### Amalita 6528: Floor 1

9337B Katy Freeway # 335 Houston, Texas 77024 1.866.584.4001 info@ onlinehomeplans.com www.onlinehomeplans.com

# **AS LOW AS \$250** Fully customizable & Professionally designed

| First Floor                                                                                                                                             | Other Floors                                                                             | Other Featur                                                                                                                                                                | res                                                                                                                                                                    |                                                                                                                                                                                                                                                                                                                                                                              |
|---------------------------------------------------------------------------------------------------------------------------------------------------------|------------------------------------------------------------------------------------------|-----------------------------------------------------------------------------------------------------------------------------------------------------------------------------|------------------------------------------------------------------------------------------------------------------------------------------------------------------------|------------------------------------------------------------------------------------------------------------------------------------------------------------------------------------------------------------------------------------------------------------------------------------------------------------------------------------------------------------------------------|
| Square Footage 3,653<br>Bedrooms 1<br>Ceiling Heights 10'0"<br>Master Bedroom X<br>Dining Room X<br>Living Room X<br>Family Room X<br>Game Room Study X | 2,875<br>4<br>9'0"<br>X                                                                  | 2 story diningHidden RoomBarHobby RoomBonus RoomHome OfficeBreezewayInt. BalconyButler PantryLoftCov'd. PavilionMud RoomExt. BalconyOptional ElevatorFoyerOutdoor Fireplace |                                                                                                                                                                        |                                                                                                                                                                                                                                                                                                                                                                              |
|                                                                                                                                                         | x<br>x                                                                                   | Gallery                                                                                                                                                                     | Outdoor Kitchen                                                                                                                                                        |                                                                                                                                                                                                                                                                                                                                                                              |
| Front Load Swing (Side Facing)<br>Standard (2 flights)                                                                                                  |                                                                                          | Notes                                                                                                                                                                       |                                                                                                                                                                        |                                                                                                                                                                                                                                                                                                                                                                              |
|                                                                                                                                                         | 3,653<br>1<br>10'0"<br>X<br>X<br>X<br>X<br>X<br>X<br>X<br>Front Load Swing (Side Facing) | 3,653 2,875<br>1 4<br>10'0" 9'0"<br>X<br>X<br>X<br>X<br>X<br>X<br>X<br>X<br>X<br>X<br>X<br>X<br>X                                                                           | 3,653 2,875 2 story dining<br>1 4 Bar<br>10'0" 9'0" Bonus Room<br>X Breezeway<br>X Butler Pantry<br>X Cov'd. Pavilion<br>X Ext. Balcony<br>X Foyer<br>X Gallery<br>X X | 3,653 2,875 2 story dining Hidden Room<br>1 1 4 Bar Hobby Room<br>10'0" 9'0" Bonus Room Home Office<br>X Breezeway Int. Balcony<br>X Unit Balcony<br>X Unit Balcony<br>Butler Pantry Loft<br>Cov'd. Pavilion Mud Room<br>Ext. Balcony Optional Elevator<br>Foyer Outdoor Fireplace<br>Gallery Outdoor Kitchen<br>X<br>Front Load Swing (Side Facing)<br>Standard (2 flights) |