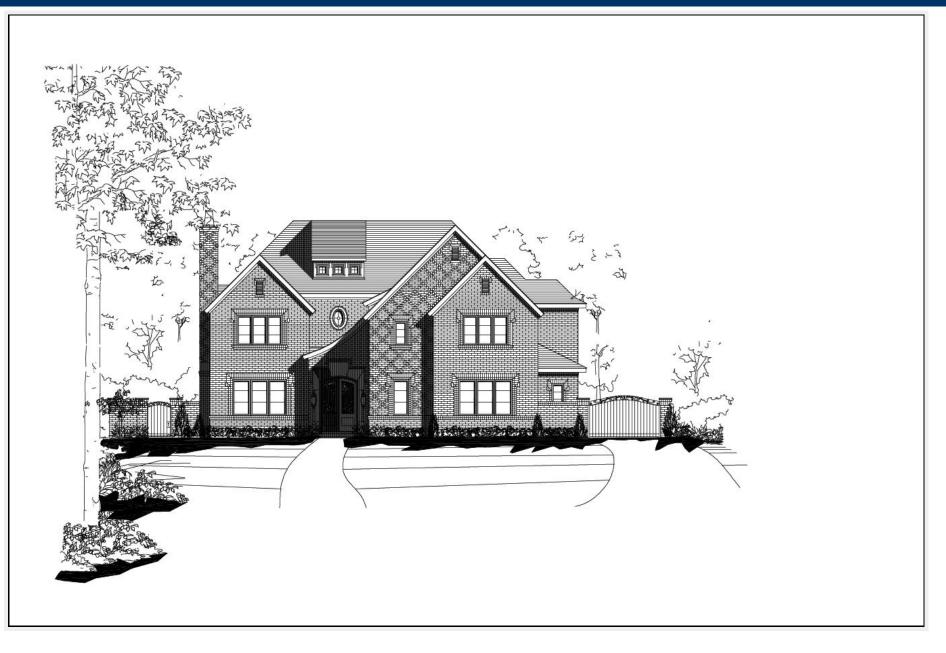

## Amalita 6528: Front Elevation

9337B Katy Freeway # 335 Houston, Texas 77024 1.866.584.4001 info@ onlinehomeplans.com www.onlinehomeplans.com

### Amalita 6528: Details

StyleFrenchExterior MaterialsBrickBedrooms5Bathrooms5/2Total Living Sq Ft6,528Total Covered Sq Ft8,551Dimensions (w x d x h)62'8" x 110'0" x 35'10"